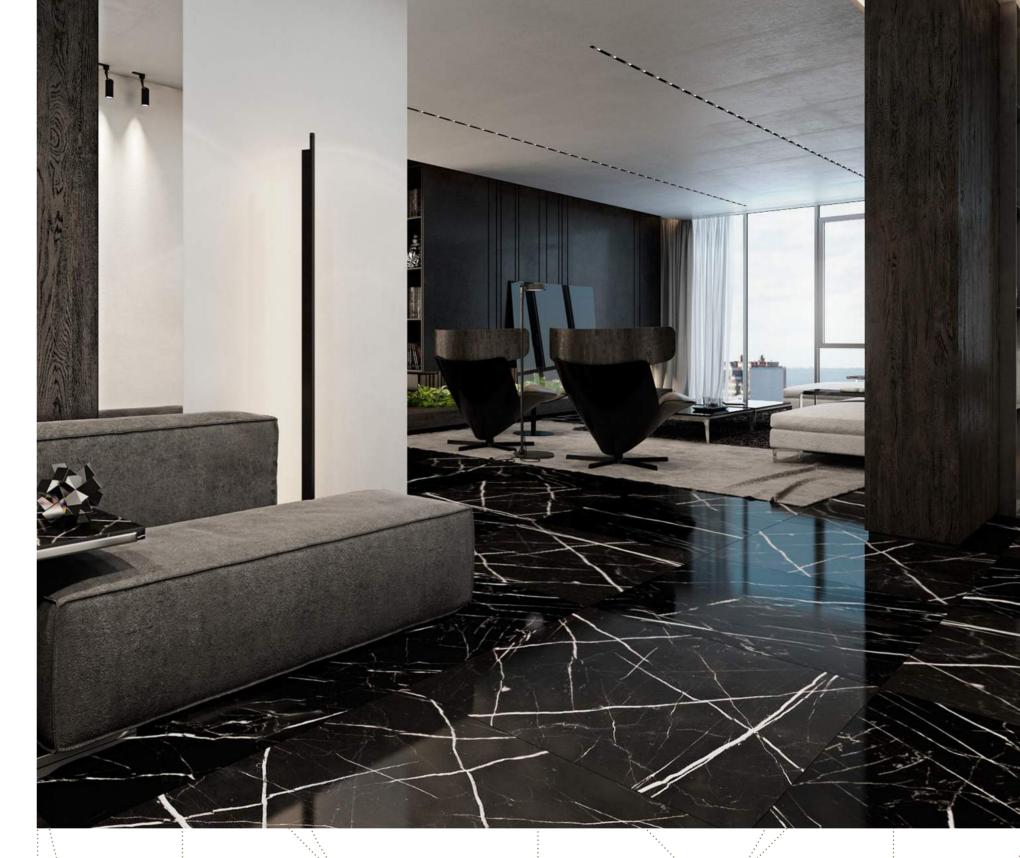

#### ALEXANDER BLACK

PRIVATE HOUSE PROJECT

With its dazzling white veins on a dark black background, Alexander Black brings the harmony and the striking power of opposition to any space where it is applied.