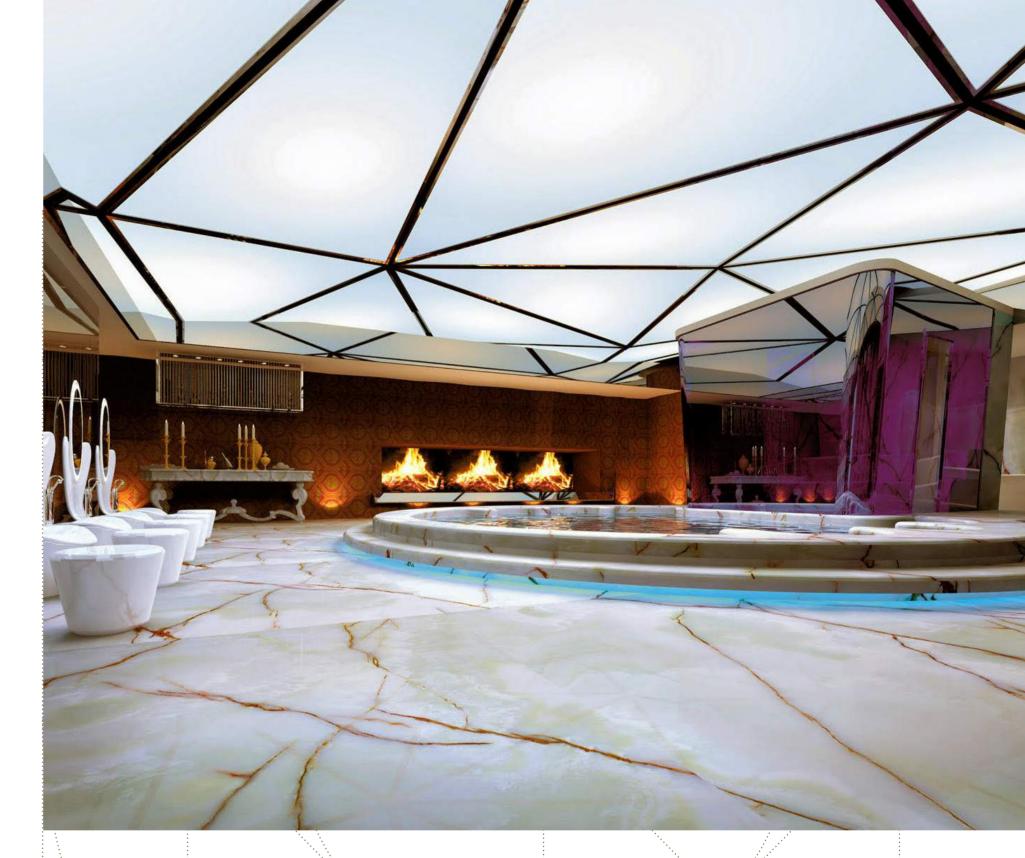

#### GREEN ONYX

GREEN ONYX SPA

With its translucent green background and orange colored veins that dazzle in light, Green Onyx brings out a fascinating scenery in any project where it is applied.