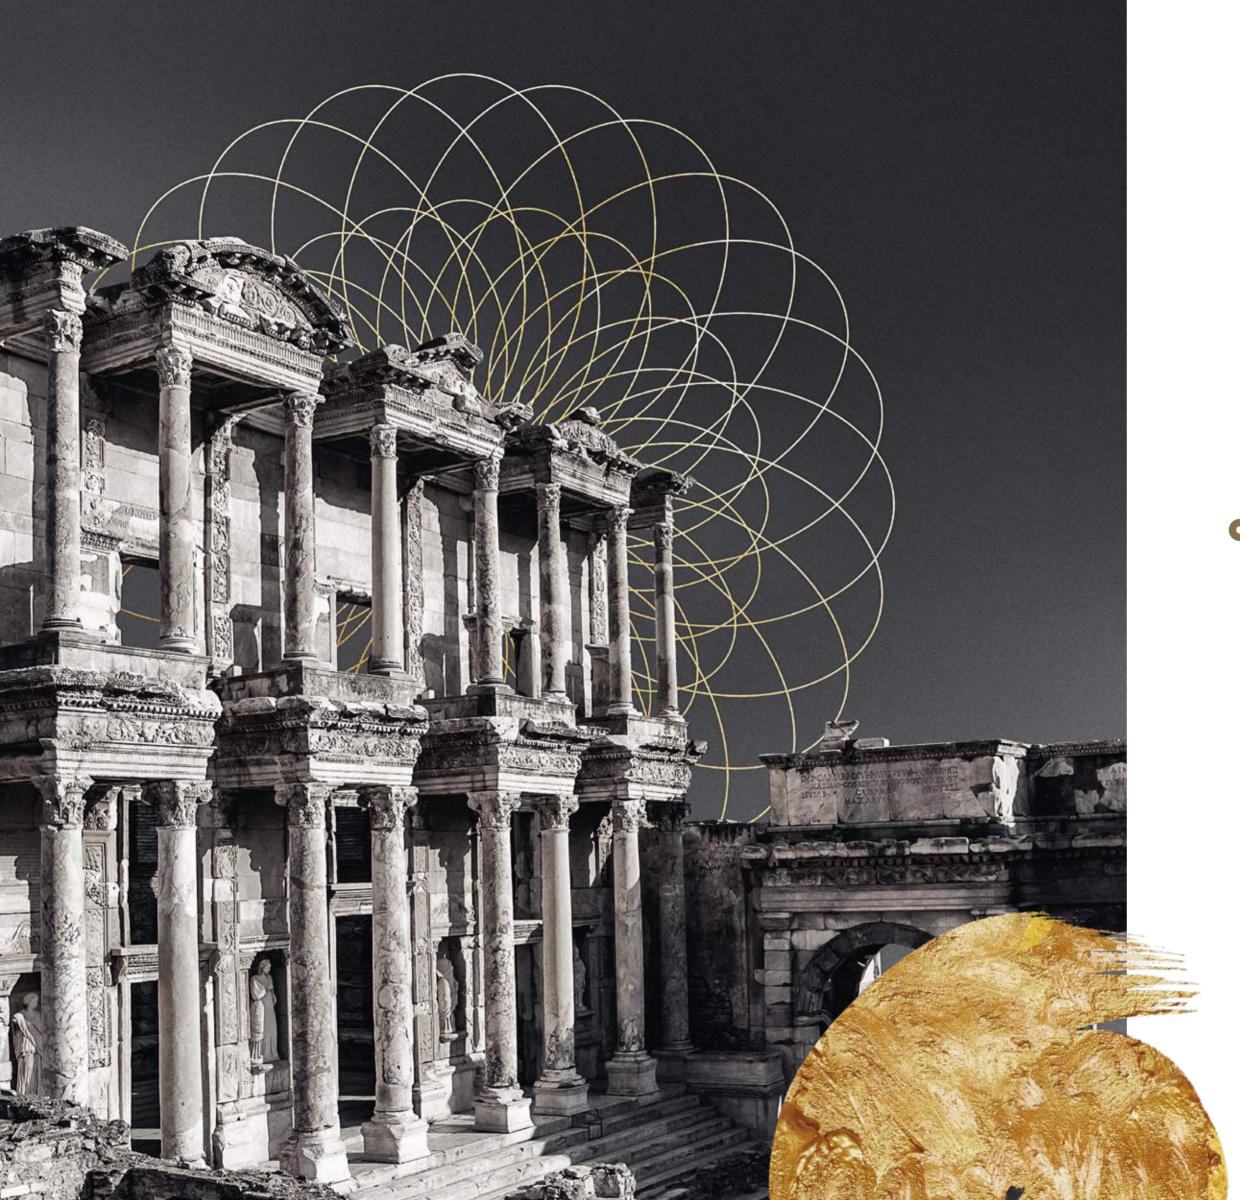

### The magnificent story of the Anatolian marble

Having ornamented the cultural life of numerous civilizations with its natural and historical texture, marble was the most important material creating the ancient cities in the Anatolian lands hosting approximately 40% of the world reserve. Passed down from the Phrygians to the ancient Greeks and Rome and from the Seljuks to the Ottomans, this cultural richness has given life to many monumental buildings that touched upon beliefs, emotions, and

Having illuminated the whole world with its light radiating over the west of Anatolia in 135 BC, the Celsus Library is one of the most unique structures made of the marble in this land. Having hosted and raised many scholars and thinkers for hundreds of years, it now inspires us to build the cities of the future.