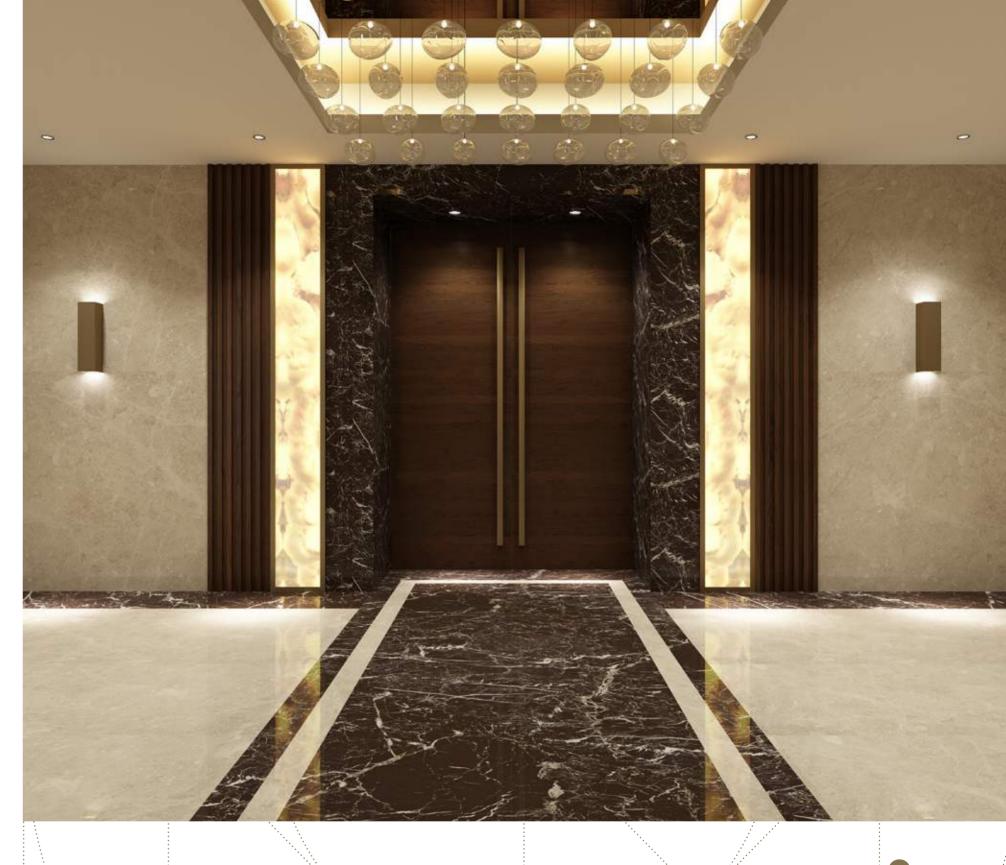

#### AKTIVE GREY

HOTEL LOBBY

//

Aktive Grey is a product which has a unique line for its mobile selection structure and brings a breath of a dynamic air to any space where it is applied. Akctive Grey has also extra strength due to its breccia structure.