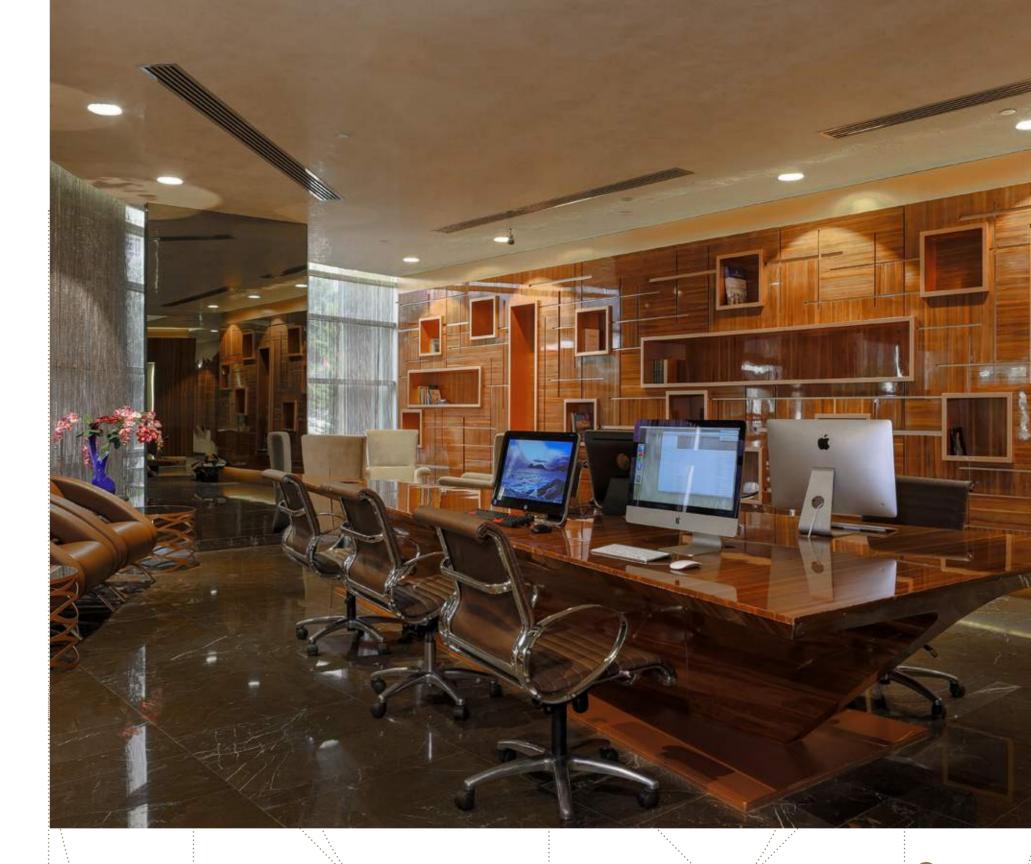

#### ASORA GREY

HEAD OFFICE IZMIR

//

Asora Grey is an outstanding product that makes a difference with its homogeneous and aesthetic texture and adds value to any space where it is applied.