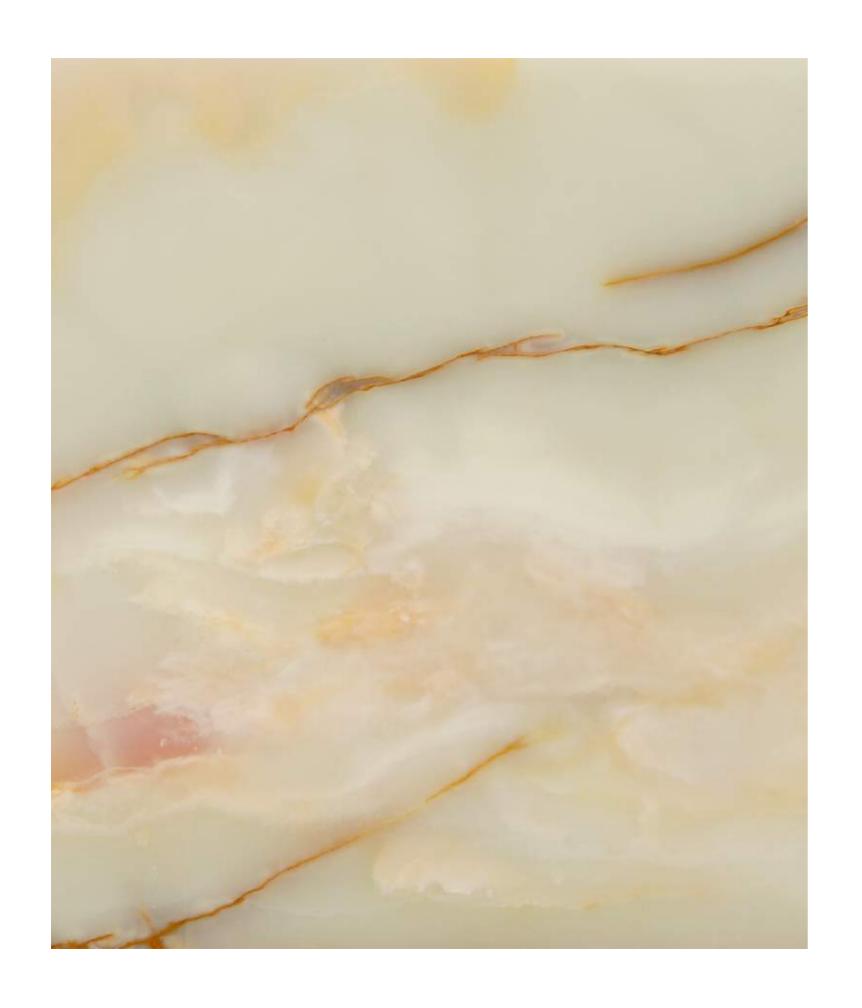

#### GREEN ONYX

GREEN ONYX SPA

With its translucent green background and orange colored veins that dazzle in light, Green Onyx brings out a fascinating scenery in any project where it is applied.