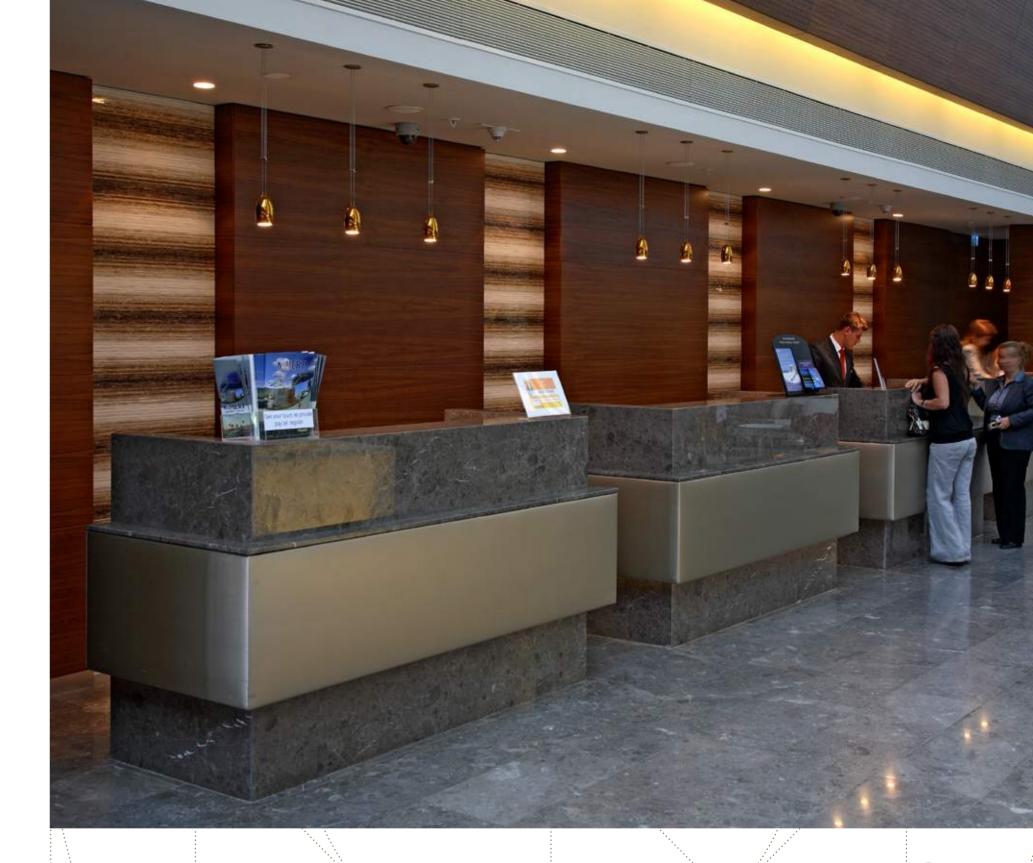

#### AKTIVE GREY

HOTEL LOBBY

//

Aktive Grey is a product which has a unique line for its mobile selection structure and brings a breath of a dynamic air to any space where it is applied. Akctive Grey has also extra strength due to its breccia structure.