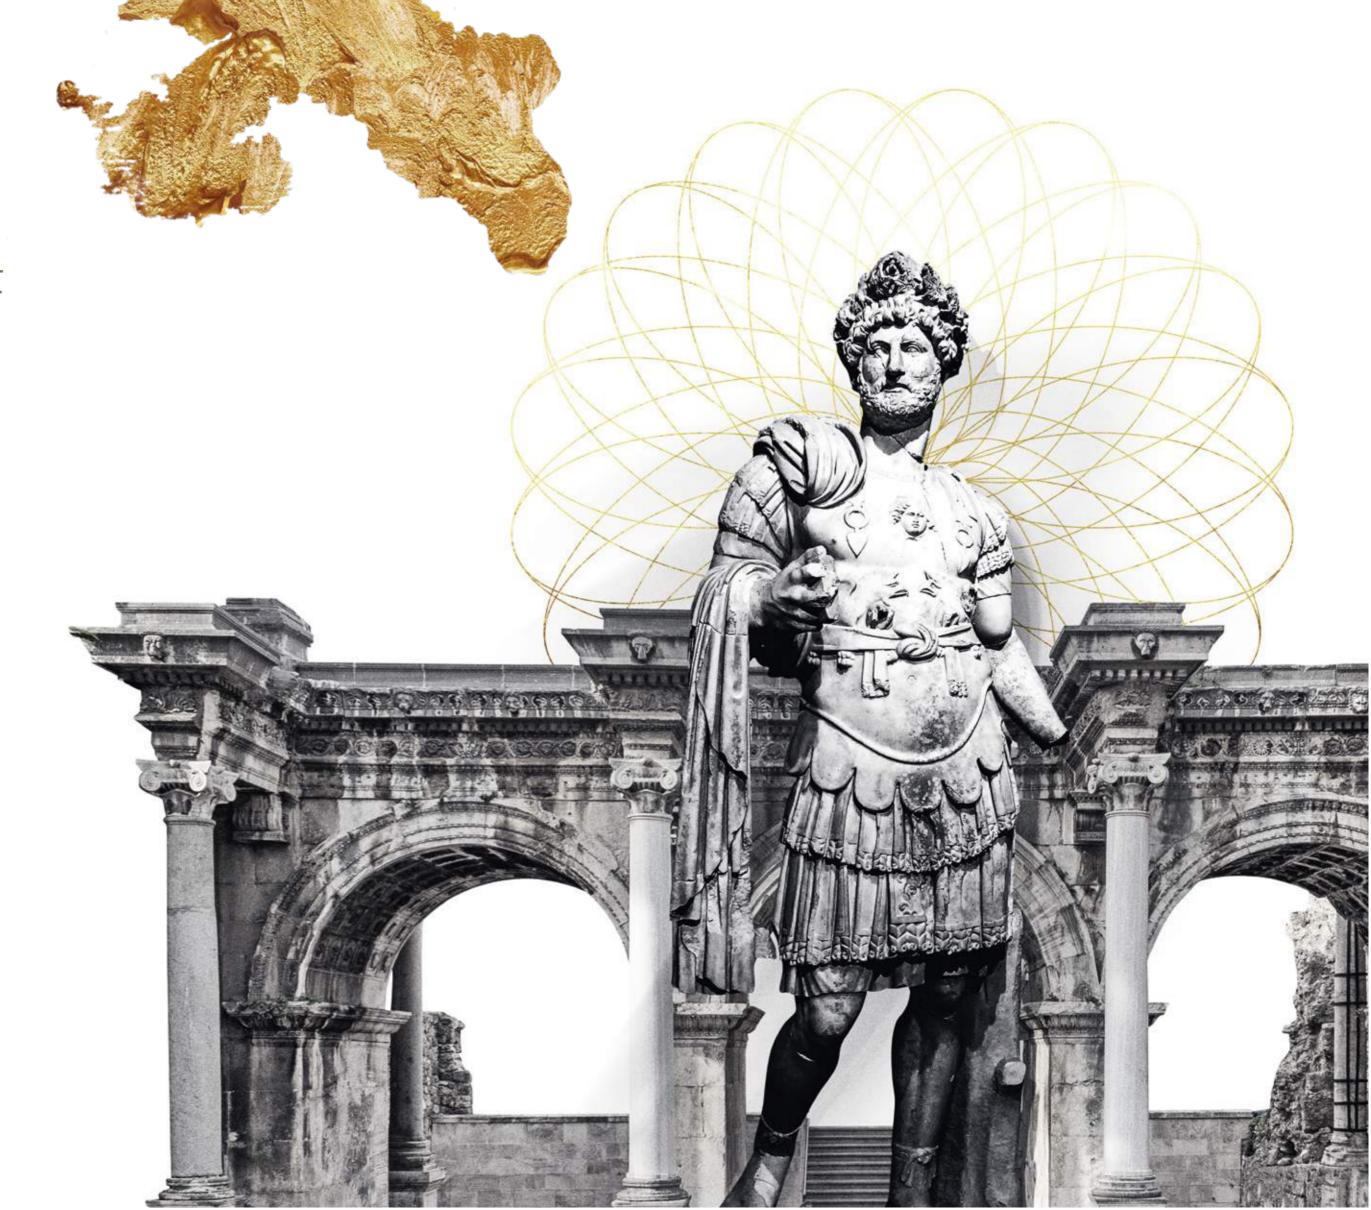

## From the streets Emperor Hadrian walked on to present

//

A large part of the city of
Ephesus, the streets of which
Hadrian, one of the greatest
emperors of the Roman Republic
about 2,000 years ago, walked
on, was made of marble blocks.
While the blocks taken out of the
Anatolian land gave life to the
big city back then, the same
blocks taken out of the same
land with the same delicacy now
give life to the cities of the
future.