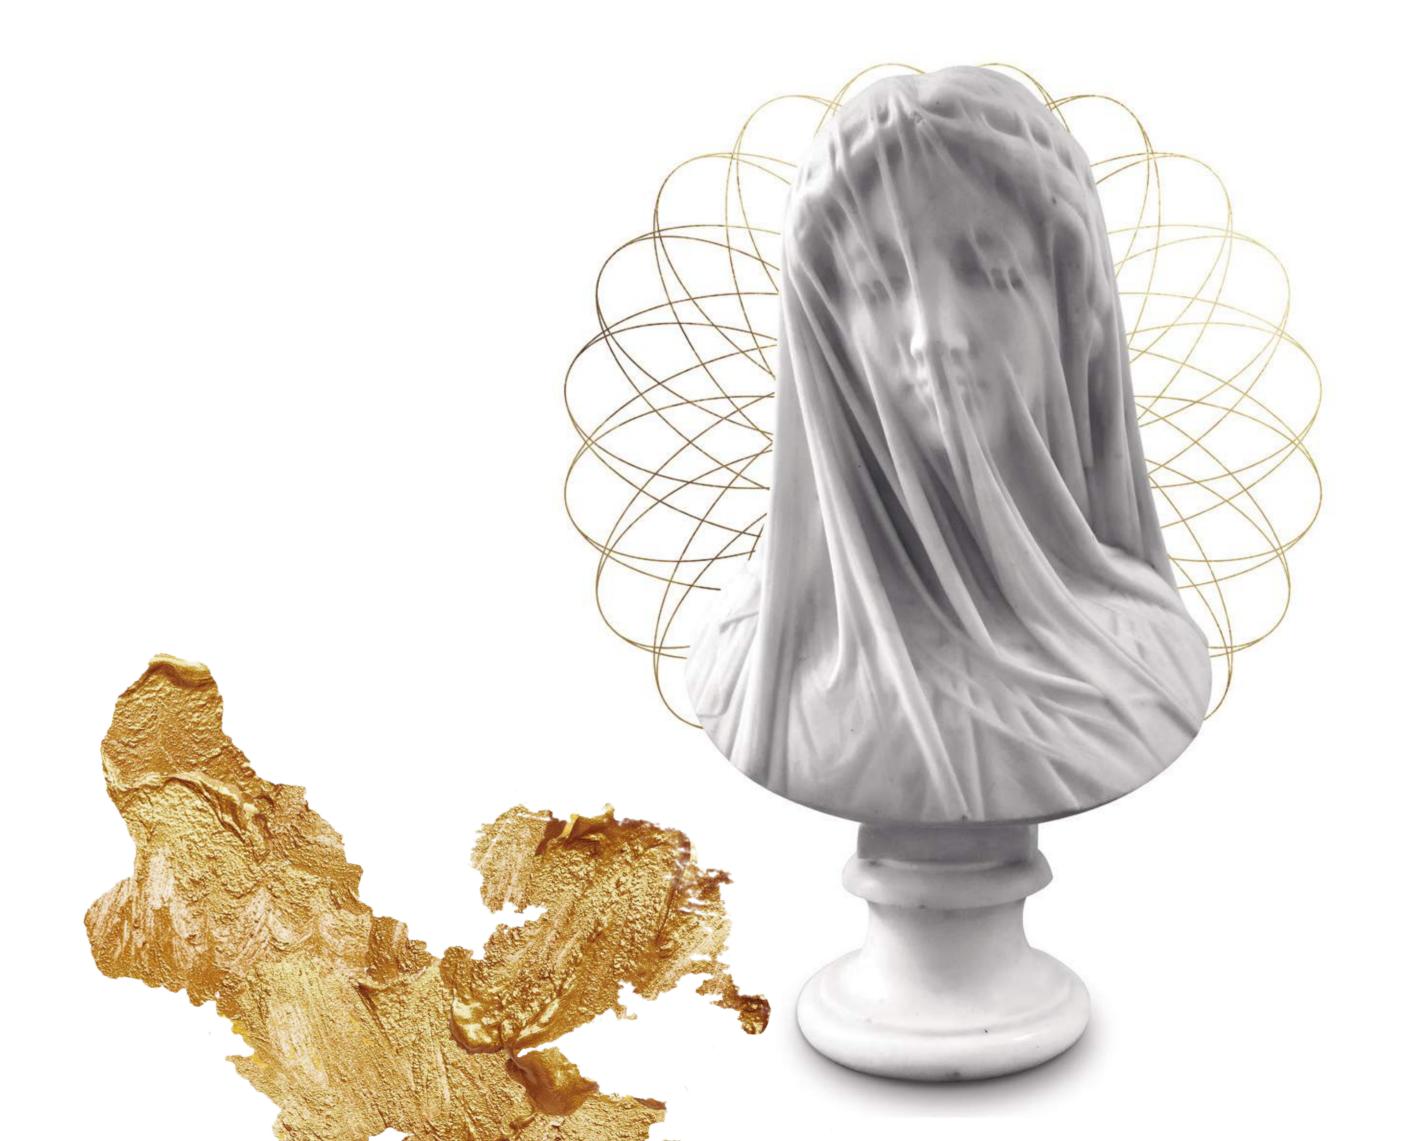

## Elegance meets marble!

The masterpiece of the famous Italian sculptor Giovanni Strazza

evokes admiration for the exquisite details of the veil spreading over the skin of the marble statue.

Having given a soft and light look to the marble, which is one of the stones difficult to process, Strazza went down in history with his masterpiece.

With an exquisite and genuine veil, the statue, which was believed to be completed in the early 1850's, is one of the greatest masterpieces of marble carving.